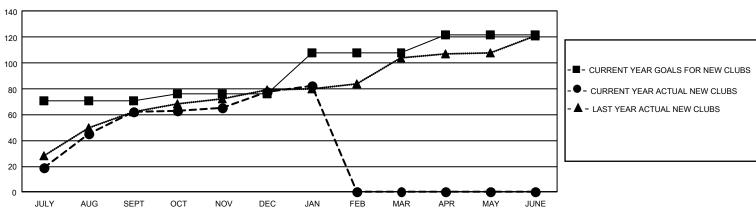

## GAT MONTHLY MEMBERSHIP PROGRESS REPORT

GMT Constitutional Area 6 - I, Group G

REPORT DOES NOT INCLUDE CLUBS IN UNDISTRICTED AREAS.

| Clubs                 |               |           |               | Members               |                         |                         |                                                    |
|-----------------------|---------------|-----------|---------------|-----------------------|-------------------------|-------------------------|----------------------------------------------------|
| RESULTS FOR 2023-2024 |               |           |               | RESULTS FOR 2023-2024 |                         |                         |                                                    |
| QUARTER               | NEW CLUB GOAL | NEW CLUBS | DROPPED CLUBS | QUARTER               | MBER GROWTH NET<br>GOAL | MEMBER GROWTH<br>ACTUAL | DROPPED MEMBERS<br>ACTUAL (including<br>transfers) |
| JULY/AUG/SEPT         | 213           | 62        | 19            | JULY/AUG/SEPT         | 1990                    | 4,392                   | 1,364                                              |
| OCT/NOV/DEC           | 15            | 16        | 40            | OCT/NOV/DEC           | 1370                    | 1,779                   | 1,993                                              |
| JAN/FEB/MAR           | 96            | 4         | 7             | JAN/FEB/MAR           | 1255                    | 459                     | 310                                                |
| APR/MAY/JUNE          | 42            | 0         | 0             | APR/MAY/JUNE          | 675                     | 0                       | 0                                                  |