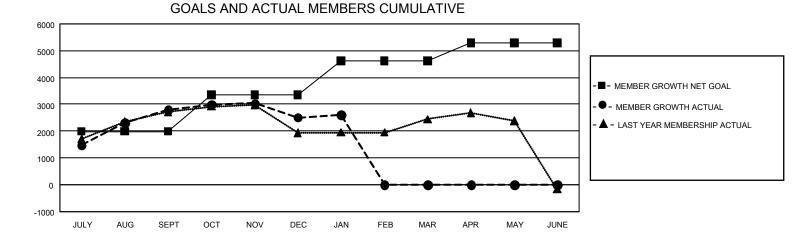

## GAT MONTHLY MEMBERSHIP PROGRESS REPORT

GMT Constitutional Area 6 - I, Group G

REPORT DOES NOT INCLUDE CLUBS IN UNDISTRICTED AREAS.

| Clubs                 |               |           |               | Members               |                         |                         |                                                    |
|-----------------------|---------------|-----------|---------------|-----------------------|-------------------------|-------------------------|----------------------------------------------------|
| RESULTS FOR 2023-2024 |               |           |               | RESULTS FOR 2023-2024 |                         |                         |                                                    |
| QUARTER               | NEW CLUB GOAL | NEW CLUBS | DROPPED CLUBS | QUARTER               | MBER GROWTH NET<br>GOAL | MEMBER GROWTH<br>ACTUAL | DROPPED MEMBERS<br>ACTUAL (including<br>transfers) |
| JULY/AUG/SEPT         | 213           | 62        | 19            | JULY/AUG/SEPT         | 1990                    | 4,392                   | 1,364                                              |
| OCT/NOV/DEC           | 15            | 16        | 40            | OCT/NOV/DEC           | 1370                    | 1,779                   | 1,993                                              |
| JAN/FEB/MAR           | 96            | 4         | 7             | JAN/FEB/MAR           | 1255                    | 459                     | 310                                                |
| APR/MAY/JUNE          | 42            | 0         | 0             | APR/MAY/JUNE          | 675                     | 0                       | 0                                                  |